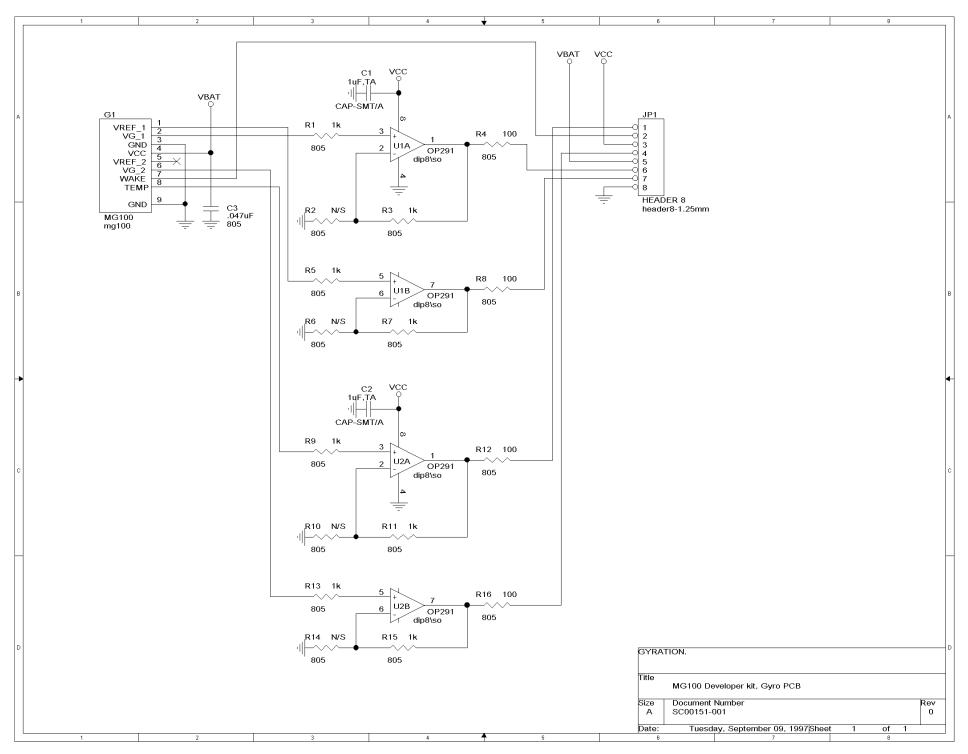

- 1. MG100 Mounting PCB schematic with connector and amplifiers
- 2. Developer Board schematic with various digital and analog application circuits
- 3. 3-Axis Sensing schematic using 2 MG100's

The following circuit designs are provided "as is" without warranty of any kind, including the implied warranties of merchantability and fitness for a particular purpose, even if Gyration has been advised of that purpose. Specifications may change at any time without notice.

Sample Schematics Page 1 of 4

Sample Schematics Page 2 of 4

Sample Schematics Page 3 of 4

Sample Schematics Page 4 of 4