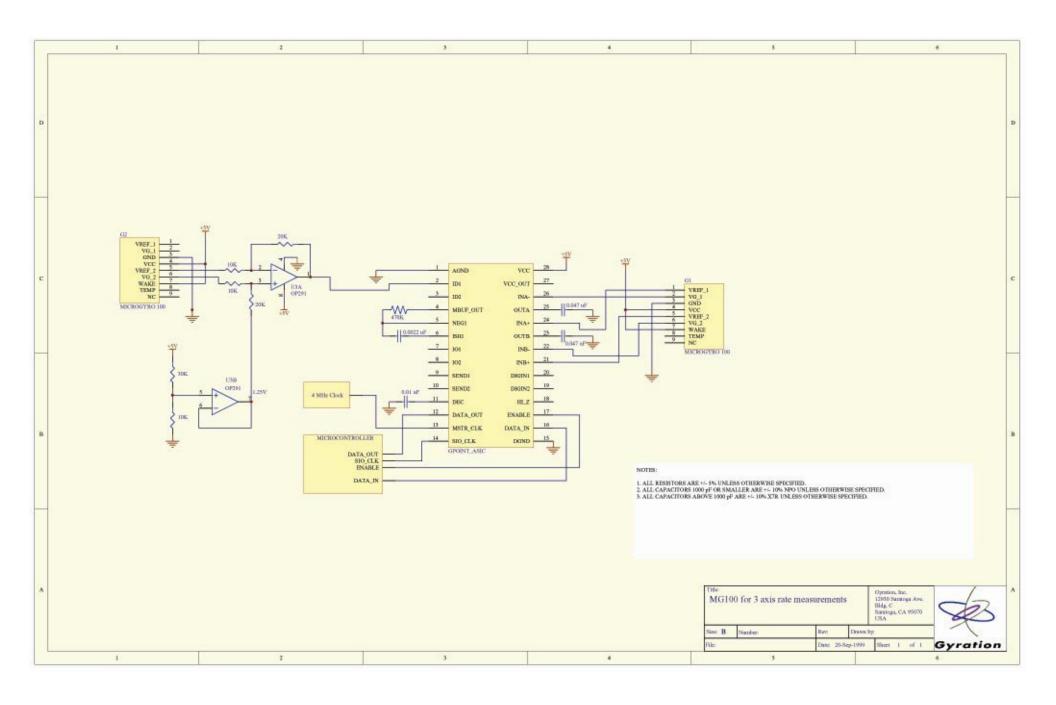

- 1. MG100 Mounting PCB schematic with connector and amplifiers
- 2. Developer Board schematic with various digital and analog application circuits
- 3. 3-Axis Sensing schematic using 2 MG100's

The following circuit designs are provided "as is" without warranty of any kind, including the implied warranties of merchantability and fitness for a particular purpose, even if Gyration has been advised of that purpose. Specifications may change at any time without notice.

Sample Schematics Page 1 of 4

Sample Schematics Page 2 of 4

Sample Schematics Page 3 of 4

Sample Schematics Page 4 of 4