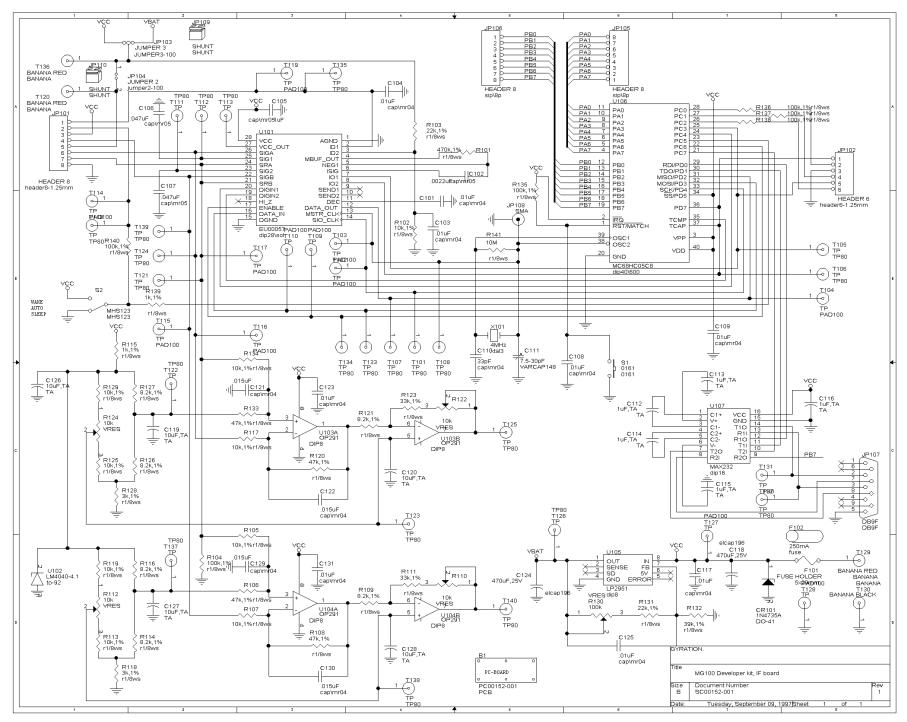

- 1. MG100 Mounting PCB schematic with connector and amplifiers
- 2. Developer Board schematic with various digital and analog application circuits
- 3. 3-Axis Sensing schematic using 2 MG100's

The following circuit designs are provided "as is" without warranty of any kind, including the implied warranties of merchantability and fitness for a particular purpose, even if Gyration has been advised of that purpose. Specifications may change at any time without notice.

Sample Schematics Page 1 of 4

Sample Schematics Page 2 of 4

Sample Schematics Page 3 of 4

Sample Schematics Page 4 of 4